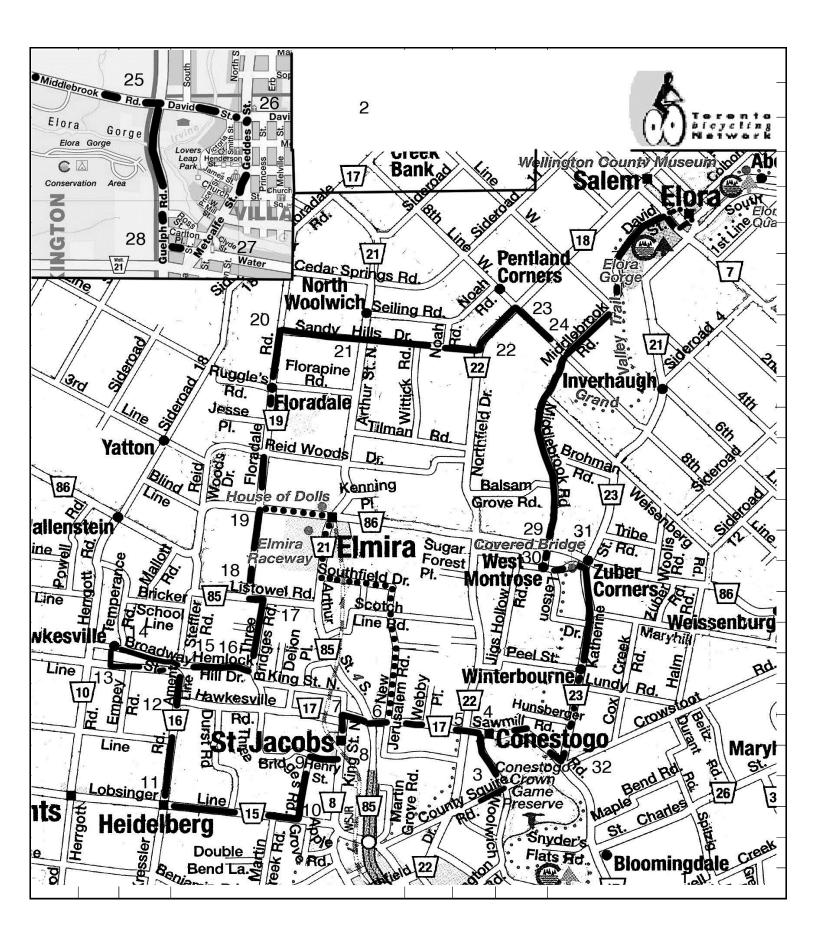

## Elora Gorgeous - 81 km

Ride through St Jacobs and Hawkesville, then north through Floradale to lunch in Elora, returning through West Montrose.

| through West Montrose. |       |               |                                                                             |          |       |               |                                                           |
|------------------------|-------|---------------|-----------------------------------------------------------------------------|----------|-------|---------------|-----------------------------------------------------------|
| Interval               | Total |               |                                                                             | Interval | Total |               |                                                           |
|                        | 0.0   | ←             | Exit parking lot to unsigned road                                           | 5.6      | 37.4  | H             | Sandy Hills Dr (20)                                       |
| 0.2                    | 0.2   | $\rightarrow$ | Millenium Blvd                                                              | 5.9      | 43.3  | <b>←</b>      | Northfield Dr (22) BUSY                                   |
| 0.8                    | 1.0   | 4             | Glasgow St at "no left turn"                                                | 1.8      | 45.1  | +             | Eighth Line West(23)                                      |
| 2.0                    | 3.0   | +             | Sawmill Rd (4)                                                              | 2.1      | 47.2  | +             | Middlebrook Rd (24)                                       |
| 3.4                    | 6.4   | <b>-</b>      | 81 km ride follows Sawmill<br>Rd through roundabout at<br>Hwy 85 - BUSY (6) | 5.7      | 52.9  | <b></b>       | becomes David St across<br>Wellington Rd 7 at stop sign   |
| 0.5                    | 6.9   | +             | King St N St Jacobs (7)                                                     | 0.5      | 53.4  | +             | Geddes St / Metcalfe St (26)<br>Elora                     |
| 1.2                    | 8.1   | ₽             | Henry St (8)                                                                | 0.6      | 54.0  | +             | Mill St E shops & restaurants on right, washrooms on left |
| 1.0                    | 9.1   | ←             | Three Bridges Rd / Twp 32 (9)                                               | 0.1      | 54.1  | <b>+</b>      | Carlton PI just after crossing bridge (27)                |
| 2.0                    | 11.1  | <b>→</b>      | Lobsinger Line (10)                                                         | 0.2      | 54.3  | <b>+</b>      | Wellington Rd 7 (28)                                      |
| 4.1                    | 15.2  | ++            | Kressler Rd in Heidelberg (11) store                                        | 0.7      | 55.0  | <del>++</del> | Middlebrook Rd (25)                                       |
| 3.3                    | 18.5  |               | becomes Ament Line (12)                                                     | 12.0     | 67.0  | <b></b>       | becomes Covered Bridge Rd across Line 86 (29)             |
| 2.9                    | 21.4  | $\mapsto$     | Geddes St in Hawkesville (13)                                               | 0.6      | 67.6  | Y             | Covered Bridge Rd (30)                                    |
| 0.5                    | 21.9  | <b>+</b>      | Broadway St / Twp 11 (14)                                                   | 0.2      | 67.8  | <b>←</b>      | through bridge, becomes<br>Rivers Edge Dr                 |
| 2.1                    | 24.0  | <b>→</b>      | Hemlock Hill Dr (15)                                                        | 1.3      | 69.1  | <b>→</b>      | Katherine St (31)                                         |
| 2.2                    | 26.2  | ←             | Three Bridges Rd / Twp 21 (16)                                              | 6.2      | 75.3  | <b>&gt;</b>   | Sawmill Rd flashing light (32)                            |
| 2.3                    | 28.5  | ←             | Listowel Rd - BUSY (17)                                                     | 2.9      | 78.2  | #             | Glasgow St in Conestogo (4)                               |
| 0.5                    | 29.0  | ₽             | Floradale Rd / Twp 19 (18)                                                  | 2.0      | 80.2  | $\rightarrow$ | Millenium Blvd                                            |
| 2.8                    | 31.8  | <b></b>       | crosses Church St / Line 86 (19)                                            | 0.8      | 81.0  | 4             | unsigned road to Rim Park lot at soccer field             |
|                        |       |               |                                                                             |          |       |               |                                                           |